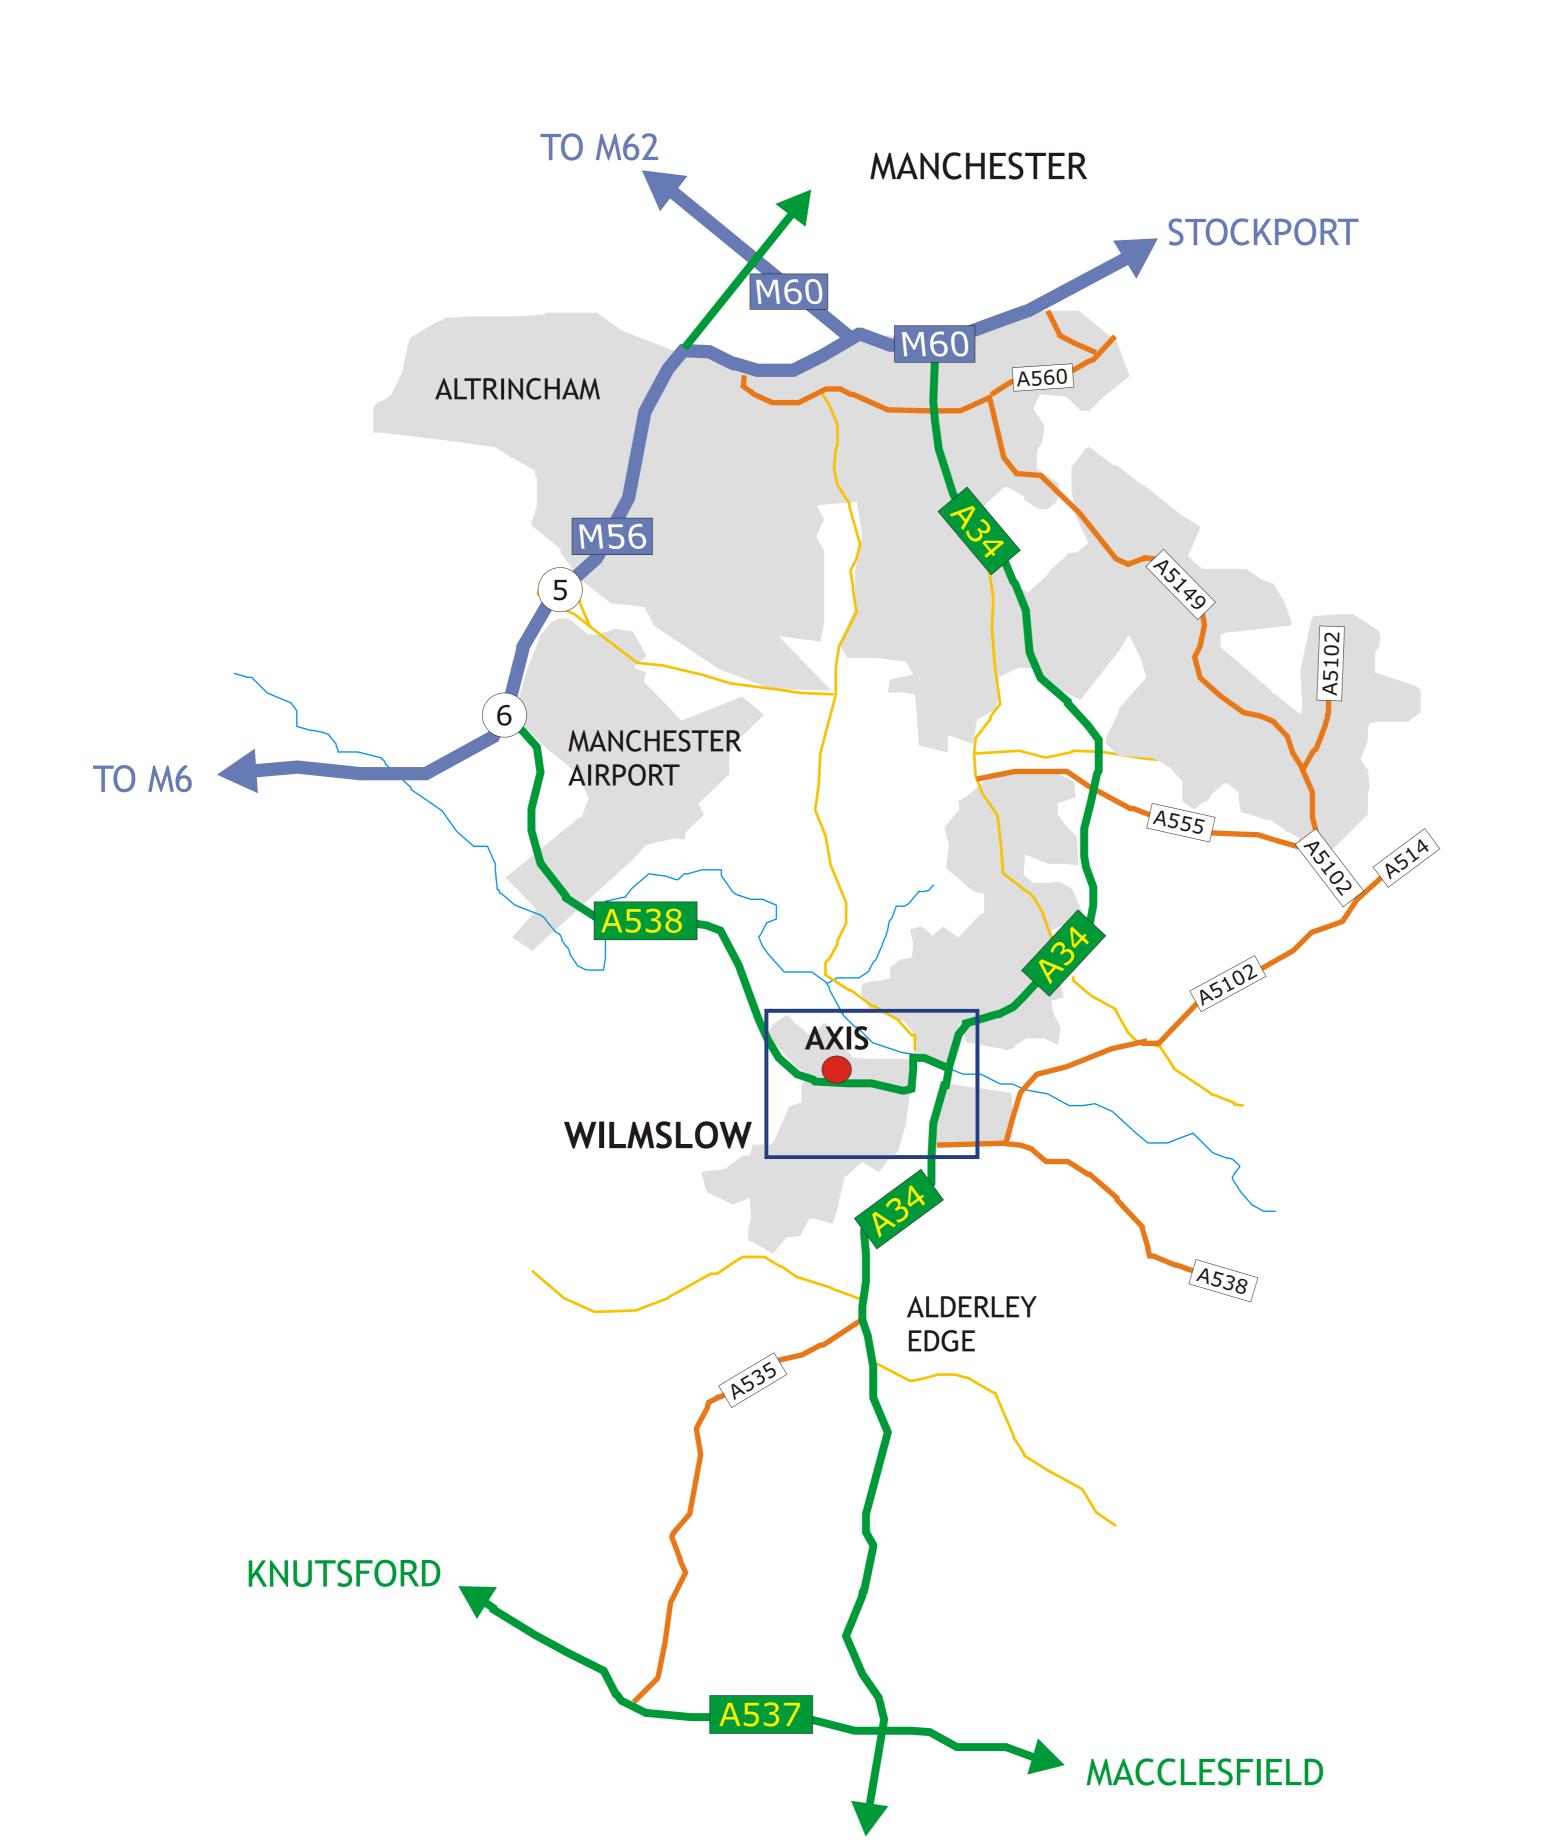

#### By car:

From the south (M6)

- Leave the M6 at Junction 17 and join the A534 to Congleton
- Follow this for approximately 5 miles before taking the A34 towards Manchester
- Stay on the A34 until you see signs for the A538 towards Altrincham
- The A538 will take you through Wilmslow town centre and onto Water Lane
- Camellia House is located approximately 200 metres along Water Lane on the right hand side

#### From the north & east (M60)

- Leave the M60 at Junction 3 and join the A34 towards Wilmslow
- Stay on the A34 until you see signs for the A538 towards Altrincham
- The A538 will take you through Wilmslow town centre and onto Water Lane
- Camellia House is located approximately 200 metres along Water Lane on the right hand side
- Stay on the A34 until you see signs for the A538 towards Altrincham

#### From the north & west (M6)

- Leave the M6 at Junction 20 and head east along the M56
- Leave the M56 at Junction 6 and follow signs for the A538 towards Wilmslow
- The A538 will take you into Wilmslow town centre along Water Lane
- Camellia House is located on the left hand side approx. 50m past Kennerleys Lane