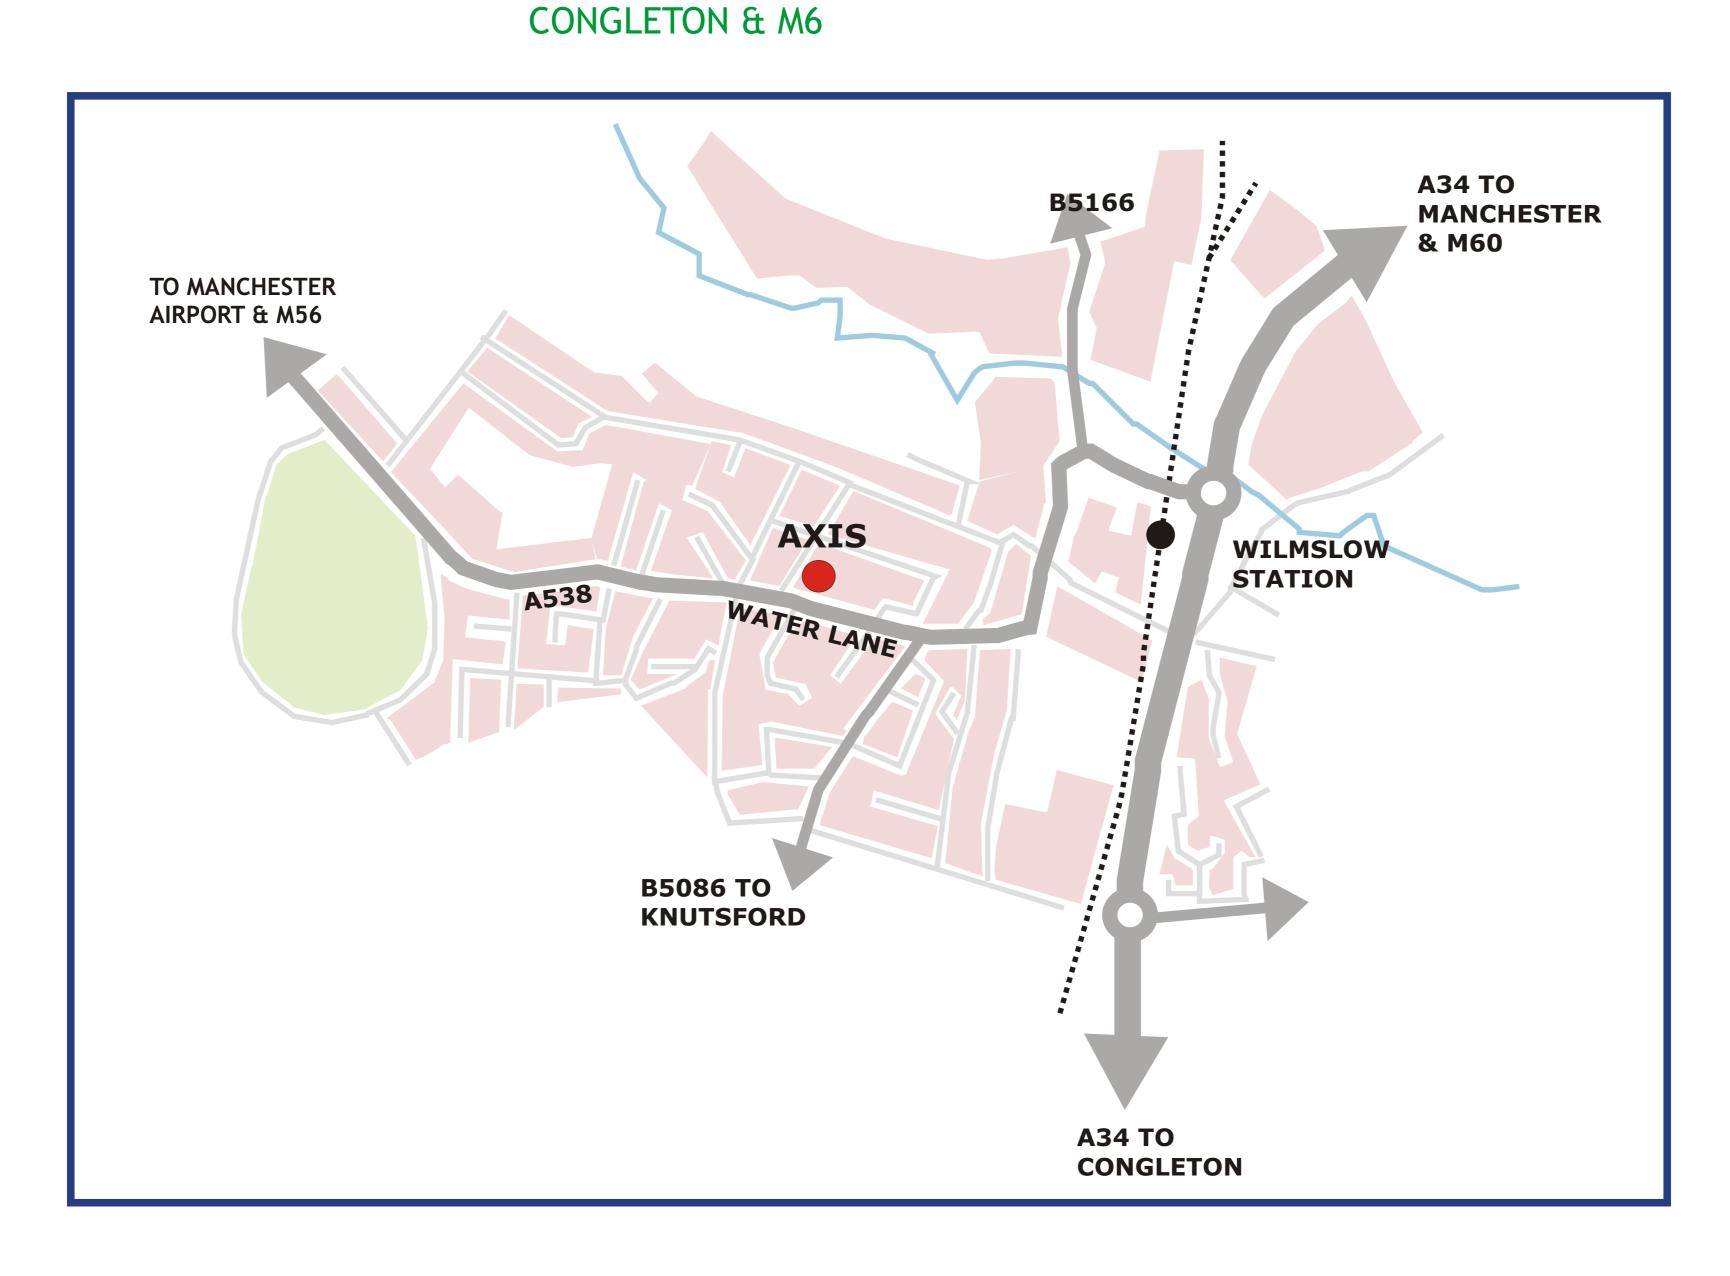

#### From the north & west (M6)

- Leave the M6 at Junction 20 and head east along the M56
- Leave the M56 at Junction 6 and follow signs for the A538 towards Wilmslow
- The A538 will take you into Wilmslow town centre along Water Lane
- Camellia House is located on the left hand side approx. 50m past Kennerleys Lane

On arrival pull up to the gates across the archway and press the AXIS intercom button

#### PLEASE NOTE:

Parking at Camellia House is limited and we can't always guarantee a space. Please speak to us about parking arrangements in advance.

#### By train:

- Camellia House is located approximately 10 minutes' walk from Wilmslow Station
- On leaving the station, turn right along Station Road towards Wilmslow Town Centre
- At the traffic lights turn left onto Alderley Road and proceed for approximately 250 metres
- At the next set of traffic lights, turn right onto Water Lane, and Camellia House will be found circa 200 metres on the right hand side